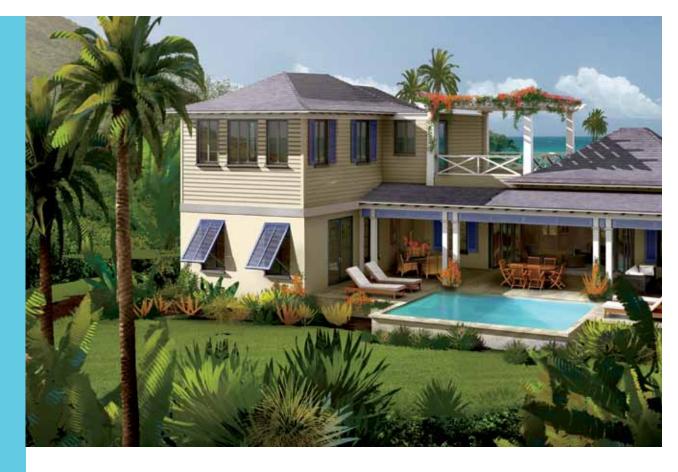

## VILLA BOUGAINVILLEA \$450,000 PER SHARE

## DISTINCTIVE ELEMENTS

- ♦ Fully furnished
- Two master suites, each with direct access to outdoor living space
- Spacious guest rooms, sleeps up to 10 people
- Vaulted wood ceilings, heavy beam construction, and Wallaba roof shakes
- ♦ Natural stone flooring throughout
- Luxurious European kitchens with custom cabinetry, designer appliances, and quartz or stone countertops
- Spacious indoor living areas that open to terrace
- ♦ Full outdoor kitchen and bar
- Intimate, professionally landscaped gardens
- Outdoor living area with pool and stone decking
- Environmentally-minded design
- Energy Star standards
- ♦ Maintenance-free stucco finish
- Hurricane impact-rated windows, doors, and construction
- Expansive hillside, harbour, and ocean views
- Membership in the Christophe Harbour Club
- Short walk to The Pavilion beach club and future amenities
- Eligible for Citizenship by Investment

## 2 STORY PLAN

LIVING SPACE: 4535 SQ. FT. / 421.3 SQ. METERS 2ND FLOOR TERRACE: 326 SQ. FT. / 30.3 SQ. METERS

- 4 ENSUITE BEDROOMS
- 1 POWDER ROOM

SLEEPS UP TO 10 PEOPLE