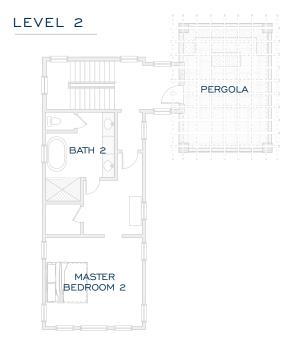

## 2 STORY PLAN

LIVING SPACE: 4535 SQ. FT. / 421.3 SQ. METERS 2ND FLOOR TERRACE: 326 SQ. FT. / 30.3 SQ. METERS

- 4 ENSUITE BEDROOMS
- 1 POWDER ROOM

SLEEPS UP TO 10 PEOPLE