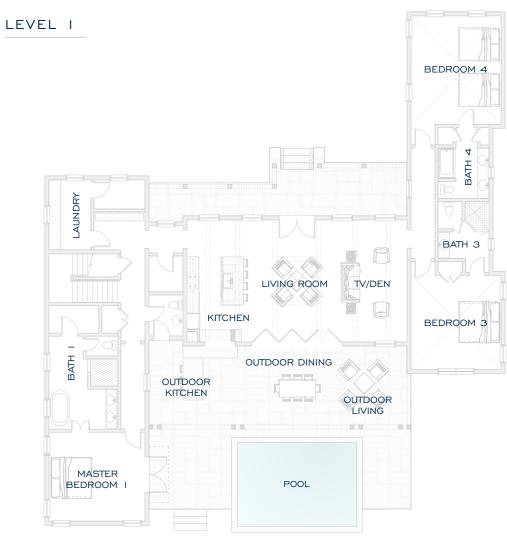

## 2 STORY PLAN

LIVING SPACE: 4535 SQ. FT. / 421.3 SQ. METERS 2ND FLOOR TERRACE: 326 SQ. FT. / 30.3 SQ. METERS

- 4 ENSUITE BEDROOMS
- 1 POWDER ROOM

SLEEPS UP TO 10 PEOPLE