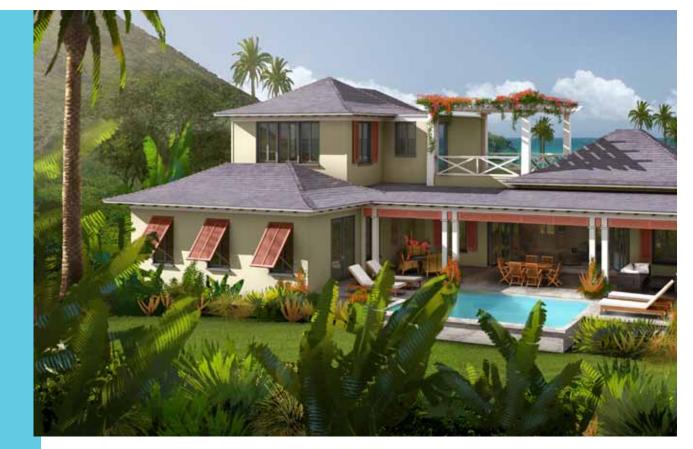

## VILLA HIBISCUS \$450,000 PER SHARE

#### DISTINCTIVE ELEMENTS

- ✤ Fully furnished
- Two master suites, each with direct access to outdoor living space
- Spacious guest rooms, sleeps up to 10 people
- Vaulted wood ceilings, heavy beam construction, and Wallaba roof shakes
- ✤ Natural stone flooring throughout
- Luxurious European kitchens with custom cabinetry, designer appliances, and quartz or stone countertops
- Spacious indoor living areas that open to terrace
- ✤ Full outdoor kitchen and bar
- Intimate, professionally landscaped gardens
- Outdoor living area with pool and stone decking
- Environmentally-minded design
- ✤ Energy Star standards
- ✤ Maintenance-free stucco finish
- Hurricane impact-rated windows, doors, and construction
- Expansive hillside, harbour, and ocean views
- Membership in the Christophe Harbour Club
- Short walk to The Pavilion beach club and future amenities
- ✤ Eligible for Citizenship by Investment