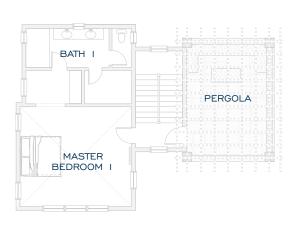

### LEVEL 2

#### 2 STORY PLAN

LIVING SPACE: 4,439 SQ. FT. / 412.4 SQ. METERS 2ND FLOOR TERRACE: 314 SQ. FT. / 29.2 SQ. METERS 4 ENSUITE BEDROOMS

- 1 POWDER ROOM
- SLEEPS UP TO 10 PEOPLE