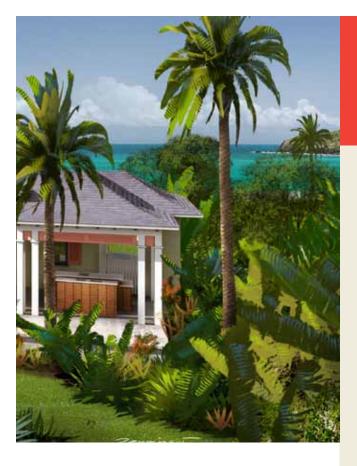

#### DISTINCTIVE ELEMENTS

- ✤ Fully furnished
- Two master suites, each with direct access to outdoor living space
- Spacious guest rooms, sleeps up to 10 people
- Vaulted wood ceilings, heavy beam construction, and Wallaba roof shakes
- ✤ Natural stone flooring throughout
- Luxurious European kitchens with custom cabinetry, designer appliances, and quartz or stone countertops
- Spacious indoor living areas that open to terrace
- ✤ Full outdoor kitchen and bar
- Intimate, professionally landscaped gardens
- Outdoor living area with pool and stone decking
- Environmentally-minded design
- ✤ Energy Star standards
- ✤ Maintenance-free stucco finish
- Hurricane impact-rated windows, doors, and construction
- Expansive hillside, harbour, and ocean views
- Membership in the Christophe Harbour Club
- Short walk to The Pavilion beach club and future amenities
- ✤ Eligible for Citizenship by Investment