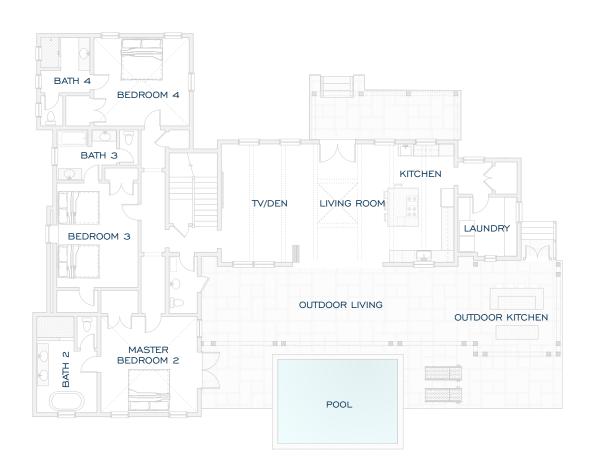

# WINDSWEPT RESIDENCE CLUB

VILLA HIBISCUS

LEVEL I

#### 2 STORY PLAN

LIVING SPACE: 4,439 SQ. FT. / 412.4 SQ. METERS 2ND FLOOR TERRACE: 314 SQ. FT. / 29.2 SQ. METERS 4 ENSUITE BEDROOMS

- 1 POWDER ROOM
- SLEEPS UP TO 10 PEOPLE