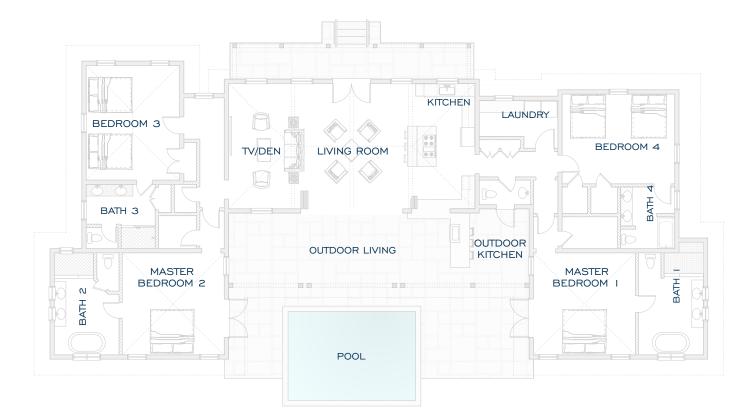

## VILLA FRANGIPANI

1 STORY PLAN

LIVING SPACE: 3,942 SQ. FT. / 366.2 SQ. METERS

- 4 ENSUITE BEDROOMS
- 1 POWDER ROOM
- SLEEPS UP TO 12 PEOPLE

## DISTINCTIVE ELEMENTS

- Fully furnished
- Two master suites, each with direct access to outdoor living space
- Spacious guest rooms, sleeps up to 12 people
- Vaulted wood ceilings, heavy beam construction, and Wallaba roof shakes
- ✤ Natural stone flooring throughout
- Luxurious European kitchens with custom cabinetry, designer appliances, and quartz or stone countertops
- Spacious indoor living areas that open to terrace
- ✤ Full outdoor kitchen and bar
- Intimate, professionally landscaped gardens
- Outdoor living area with pool and stone decking
- Environmentally-minded design
- ✤ Energy Star standards
- Maintenance-free stucco finish
- Hurricane impact-rated windows, doors, and construction
- Expansive hillside, harbour, and ocean views
- Membership in the Christophe Harbour Club
- Short walk to The Pavilion beach club and future amenities
- ✤ Eligible for Citizenship by Investment