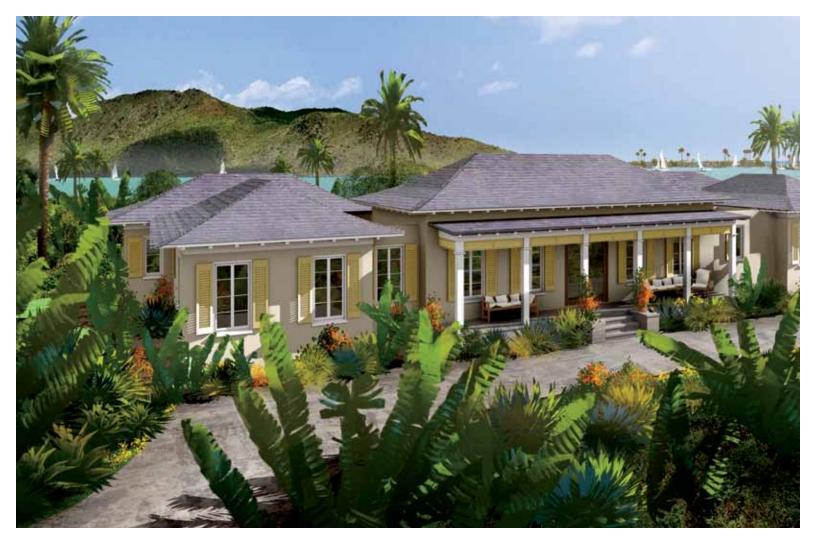

VILLA FRANGIPANI

## VILLA FRANGIPANI

1 STORY PLAN

LIVING SPACE: 3,942 SQ. FT. / 366.2 SQ. METERS

- 4 ENSUITE BEDROOMS
- 1 POWDER ROOM
- SLEEPS UP TO 12 PEOPLE

## DISTINCTIVE ELEMENTS

- Fully furnished
- Two master suites, each with direct access to outdoor living space
- Spacious guest rooms, sleeps up to 12 people
- Vaulted wood ceilings, heavy beam construction, and Wallaba roof shakes
- ✤ Natural stone flooring throughout
- Luxurious European kitchens with custom cabinetry, designer appliances, and quartz or stone countertops
- Spacious indoor living areas that open to terrace
- ✤ Full outdoor kitchen and bar
- Intimate, professionally landscaped gardens
- Outdoor living area with pool and stone decking
- Environmentally-minded design
- ✤ Energy Star standards
- Maintenance-free stucco finish
- Hurricane impact-rated windows, doors, and construction
- Expansive hillside, harbour, and ocean views
- Membership in the Christophe Harbour Club
- Short walk to The Pavilion beach club and future amenities
- ✤ Eligible for Citizenship by Investment