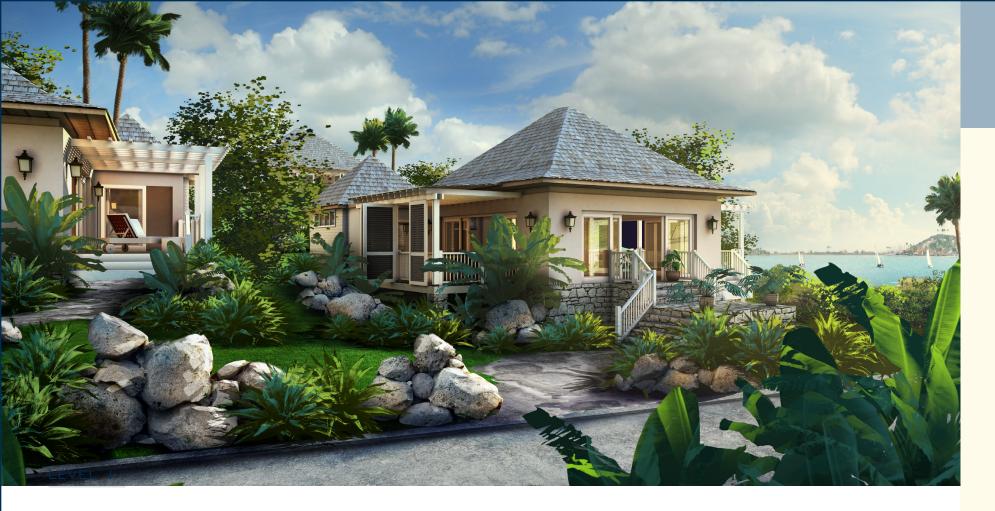

## OCEAN GROVE

## DISTINCTIVE ELEMENTS

- \* Fully furnished, 2 ensuite bedrooms
- ♦ Natural stone floors throughout
- ♦ Tropical wood and stone decking
- ♦ SieMatic cabinetry in kitchen and baths
- ♦ Bosch appliance package
- ♦ Kohler and Grohe plumbing fixtures
- \* Exposed beams with two finish and trim options
- Multiple options for interior colors, furnishings, and fixtures
- \* Master bathroom walk-in shower
- Oil-rubbed bronze hardware on mahogany interior doors
- \* Covered porch with natural wood dining table
- → Trellis-covered deck with chaise lounges
- Located within Sandy Bank Bay neighborhood
- Membership in the Christophe Harbour Club
- Steps from dining, tennis, Pavilion beach club, and other resort amenities
- Eligible for Citizenship by Investment Program