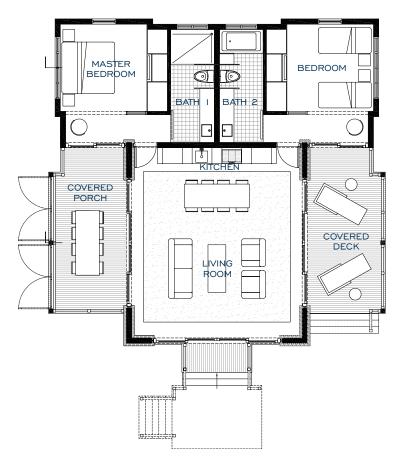

## 1 STORY PLAN

LIVING SPACE: 1,632 SQ FT/152 SQ METERS
CONDITIONED: 1,210 SQ FT/112 SQ METERS
EXTERIOR: 422 SQ FT/39 SQ METERS

2 ENSUITE BEDROOMS

## DISTINCTIVE ELEMENTS

- \* Fully furnished, 2 ensuite bedrooms
- ♦ Natural stone floors throughout
- ♦ Tropical wood and stone decking
- ♦ SieMatic cabinetry in kitchen and baths
- ♦ Bosch appliance package
- ♦ Kohler and Grohe plumbing fixtures
- \* Exposed beams with two finish and trim options
- Multiple options for interior colors, furnishings, and fixtures
- \* Master bathroom walk-in shower
- Oil-rubbed bronze hardware on mahogany interior doors
- \* Covered porch with natural wood dining table
- → Trellis-covered deck with chaise lounges
- Located within Sandy Bank Bay neighborhood
- Membership in the Christophe Harbour Club
- Steps from dining, tennis, Pavilion beach club, and other resort amenities
- Eligible for Citizenship by Investment Program