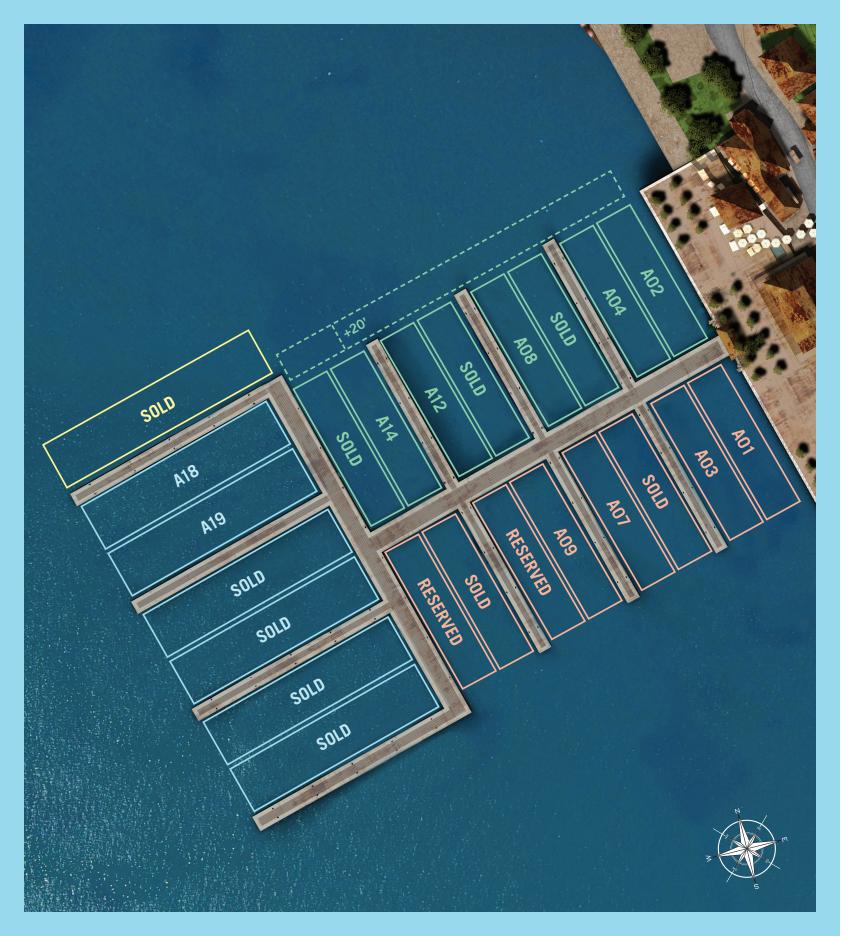

## **AVAILABLE BERTHS**

SUMMER 2015

| BERTH                                                              | BERTH WIDTH     |              | DRAFT |     | PRICE       |
|--------------------------------------------------------------------|-----------------|--------------|-------|-----|-------------|
|                                                                    | FT              | М            | FT    | М   |             |
| 1501/45 Dth //                                                     |                 |              |       |     |             |
| 150'/45m Berths (#                                                 | or vessels froi | m 100' to 15 | 00')  |     |             |
| A01                                                                | 45              | 14           | 18.5  | 5.6 | \$2,000,000 |
| A03                                                                | 45              | 14           | 18.5  | 5.6 | \$2,000,000 |
| A07                                                                | 40              | 12           | 18.5  | 5.6 | \$1,875,000 |
| A09                                                                | 40              | 12           | 18.5  | 5.6 | \$1,875,000 |
|                                                                    |                 |              |       |     |             |
| 150' + 20' Berths (for vessels 100' to 170'; Max LOA is 170'/50m)* |                 |              |       |     |             |
| A02                                                                | 45              | 14           | 15.5  | 4.7 | \$2,250,000 |
| A04                                                                | 45              | 14           | 15.5  | 4.7 | \$2,250,000 |
| A08                                                                | 40              | 12           | 15.5  | 4.7 | \$2,000,000 |
| A12                                                                | 40              | 12           | 15.5  | 4.7 | \$2,000,000 |
| A14                                                                | 40              | 12           | 15.5  | 4.7 | \$2,000,000 |
|                                                                    |                 |              |       |     |             |
| 200'/60m Berths (for vessels 170' to 200')                         |                 |              |       |     |             |
| A18                                                                | 50              | 15           | 18.5  | 5.6 | \$2,800,000 |
| A19                                                                | 50              | 15           | 18.5  | 5.6 | \$2,800,000 |

<sup>\*</sup>Berths may accommodate vessels of up to 170' LOA at the discretion of the Marina Operator.